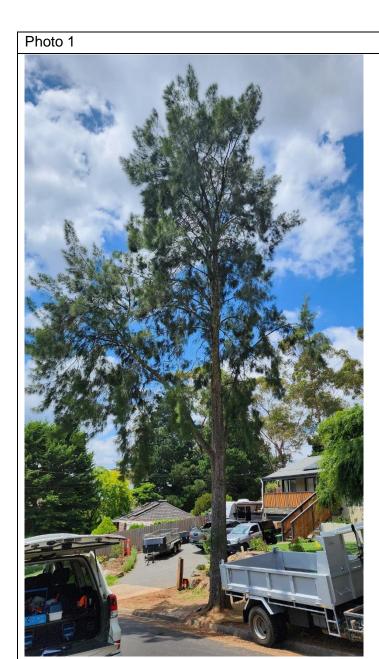

## Reasons for recommended action:

The tree is a mature specimen with good health and structure. The trunk is single and straight, the roots appear sound. Branch attachments are good and there is a low likelihood for major failure. The complainant's house is ~20-25m away.

# Мар:

| Age:<br>Mature                   |       | Common no<br>River She Oa       |                                                                            | Botanical name:<br>Casuarina cunninghamiana |                            |
|----------------------------------|-------|---------------------------------|----------------------------------------------------------------------------|---------------------------------------------|----------------------------|
| Tree No.                         | Heigh | n <b>t (m)</b><br>17            | Spread (m)                                                                 | I                                           | DBH (mm)<br>550            |
| Roots condition:<br>Not observed |       | Trunk condition:<br>Good        |                                                                            |                                             |                            |
| Limbs condition:<br>Good         |       |                                 | Foliage condition: Good                                                    |                                             |                            |
| Amenity value: High              |       |                                 | Habitat: Part of habitat corridor: No Hollow bearing: No Native Fauna Use: |                                             |                            |
| Distance to buildin (m): ~13     | g     | Do branches overhang buildings? |                                                                            | <b>Targets</b> Road                         |                            |
| Company:<br>Ryder Consulting     |       | Name:                           |                                                                            | <b>Date</b> 1 22/01/                        | report written up:<br>2023 |

Tree 1